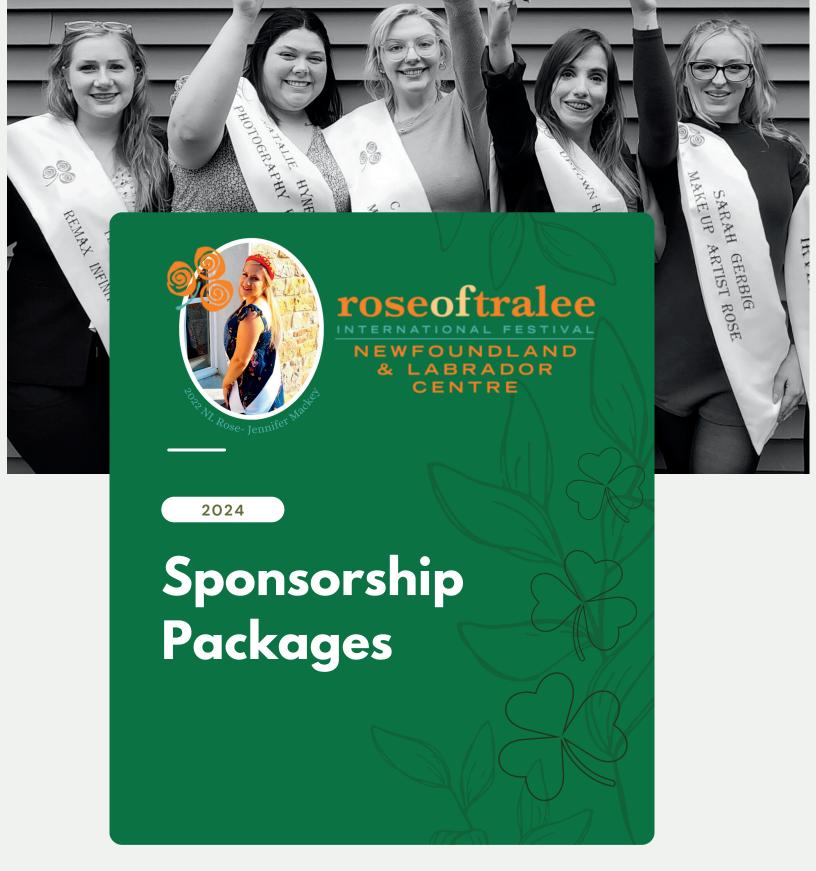

### **About**

Running for over 60 years, The Rose of Tralee International Festival is one of Ireland's longest running festivals. Held annually in Tralee, County Kerry, this international event brings together women from around the world to celebrate their Irish roots and heritage. As well as highlighting the achievements of these young Irish women, the difference they are making in their communities, and the success that follows them through their choice of studies, careers, and other extracurricular involvements.

Every year more than 30 International Roses travel to Tralee, including Newfoundland & Labrador in 2024, supported by friends and family to be a part of this incredible production. Newfoundland & Labrador now has the opportunity to play a proud part in this celebration by sending a Rose to compete, representing our isle's strong Irish heritage, and the cultural talents and abilities that embody a Newfoundlander!

### Sponsorship Packages

Gold

Impact value: \$2000+

Print ad on gala banner

Rose Sash sponsor to be worn for 2024/25 season

Social Media promotion

Listed on the website

Thank you message from your 2024 NL Rose

### Sponsorship Packages